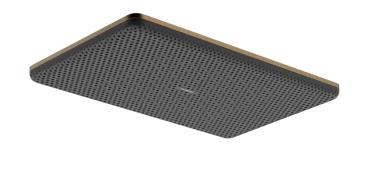

## hansgrohe

Brand: Hansgrohe, Germany

Name: Raindance Alive Q overhead shower

210/340 1jet

Item Code: 24530.140

Color/Finish: Brushed bronze

Dimensions: shower head size: 214 x 343 mm

• Consists of hand shower, shower hose, slider, shower bar