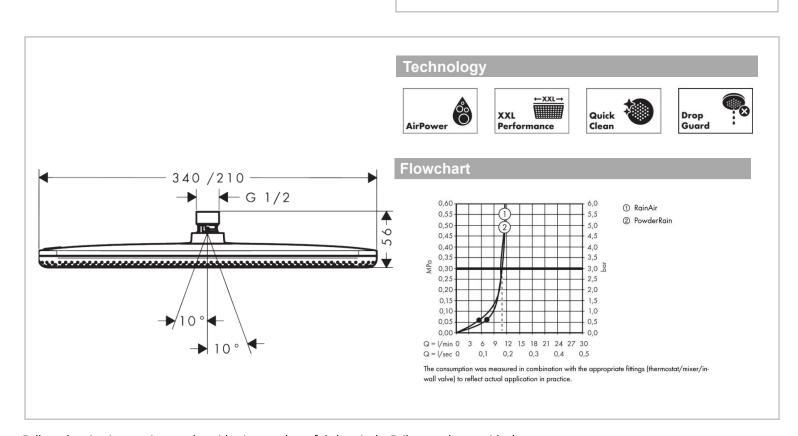

## hansgrohe

Brand: Hansgrohe, Germany

Name: Raindance Alive Q overhead shower

210/340 1jet

Item Code: 24530.140

Color/Finish: Brushed bronze

Dimensions: shower head size: 214 x 343 mm

• Consists of hand shower, shower hose, slider, shower bar

• Shower head size: 105 mm

Spray type: PowderRain, IntenseRain, Massage spray

• Convenient spray selection via Select button

QuickClean: Limescale deposits can simply be rubbed off
with your finger.

with your finger

• Maximum flow rate at 3 bar: 6,9 l/min

• Minimum flow pressure: 1,6 bar

• Operating pressure: min. 1,6 bar/max. 6 bar

• Height adjustable slider with locking push-button slider

• Slider rotatable on the pipe for left or right operation